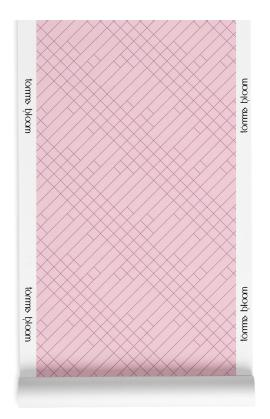

## torma bloom

GRID IN PINK TB-SRW-2109

| CONTENT       | PVC free, clay coated paper                     |
|---------------|-------------------------------------------------|
| WIDTH         | 30 " wide (untrimmed), $28$ " printed (trimmed) |
| REPEAT        | 14"W x 14"H                                     |
| USE           | Indoor home decor                               |
| CARE          | Wipe clean with a soft sponge or cloth          |
| FIRE RATE     | A by ASTM-E84 standard                          |
| WEIGHT        | 117 gsm                                         |
| PATTERN MATCH | Straight                                        |
| MINIMUM ORDER | 1 yard                                          |
| MADE TO ORDER | Approximately 4-6 weeks                         |